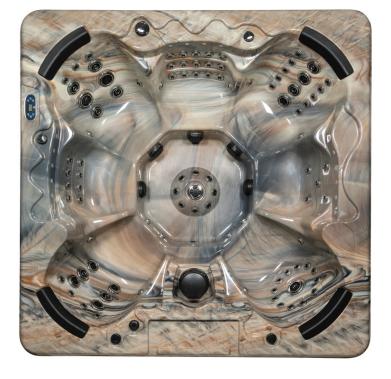

# G-13 Tranquility Series 7 Person Spa

### **Dimensions**

92" x 92" x 36"

### **Specifications**

- (3) 6HP Pumps
- 97 Total Jets
- Dry Weight: 1025 lbs
- Filled Weight: 4778 lbs
- Capacity: 450 Gallons
- · Hardwired Electrical, 230 V 50 A

# **Features**

- Bluetooth Audio with Built-in Speakers and Subwoofer
- Waterfall
- Full Foam Insulation
- Neck, Shoulder, Calf and Foot Jets
- · Balboa Systems Spa Controller
- Comfort Cushion Headrest
- User Friendly System Controls Topside
- Multi-Layered Fiberglass Reinforcement
- · Factory Installed Ozonator
- Plumbed using 100% Anti-Fungicide tubing to prevent nasty bacteria back-up in plumbing lines resulting in cleaner water and less chemical use
- Proudly Made in the U.S.A.

### **Shell Colors**

- · Sterling Silver
- Tuscan Sun
- · Opal
- Midnight Canyon