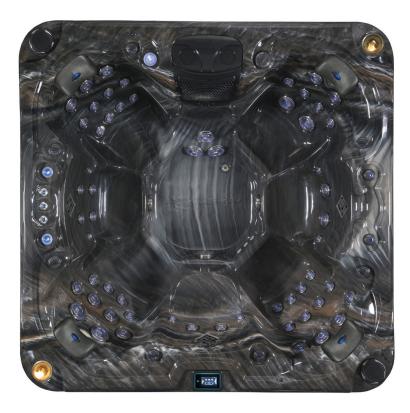

# **Specifications**

- (2) 7HP Pumps
- 54 Custom Crystal LED Lit Jets
- Touchscreen Controls
- Low Voltage Circulation Pump
- Clear View Ozone Sanitation System
- Dry Weight: 950 lbs
- Capacity: 450 Gallons

# **Water & Lighting Features**

- LED Water Fountains
- LED Backlit Water Spouts & Cascading Spillway
- LED Backlit Cup Holders
- LED Backlit Magnetic Pillows

#### **Features**

- Balboa Wavetec UV Sanitation System
- Clearview Ozone Sanitation System
- The Catalina Catalyst
- Touchscreen topside controls with remote diagnostic capability and remote function app
- Custom Crystal Backlit LED Jets
- LED Cabinet Access Lights
- Underwater LED Lighting
- Glass Tile Inlay
- AM/FM/Bluetooth audio with subwoofer and two speakers
- Patent-Pending Magnetic Total Seal Pillows
- ABS Pan Bottom
- Clear View Ozone Sanitation System
- Full Foam Insulation
- · Deluxe Locking Insulating Cover