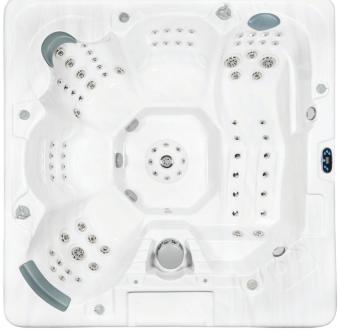

# X-12 Lifestyle Series 5 Person Spa

## **Specifications**

- (2) 6HP Pumps
- 106 Stainless Jets, includes (4) 7-jet massage inserts
- Dry Weight: 950 lbs
- Filled Weight: 4496 lbs
- · Capacity: 425 gallons
- Electrical Dedicated plug
- 230V 50A

#### **Features**

- · Bluetooth Audio system
- Waterfall
- Energy Saver Equipment
- Standard Foam
- Neck, Shoulder, Calf and Foot Jets
- Comfort Cushion Headrest
- User-Friendly System Controls Topside
- Multi-Layered Fiberglass Reinforcement
- Plumbed using 100% anti-fungicide tubing to prevent nasty bacteria backup in plumbing lines resulting in cleaner water and less chemical use