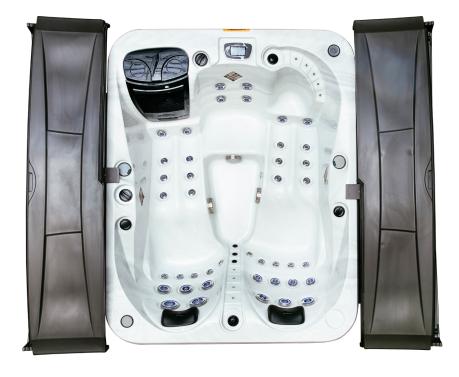

## **Specifications**

- (1) 7 BHP and (1) 4 BHP Pump
- · 40 Custom Crystal LED Lit Jets
- Touchscreen Controls
- Low Voltage Circulation Pump
- Clear View Ozone Sanitation System
- Dry Weight: 680 lbs
- Capacity: 200 Gallons

# **Water & Lighting Features**

- · LED Backlit Water Fountains
- Formed Cascading LED Backlit Hydrofall
- LED Backlit Cup Holders
- LED Backlit Magnetic Pillows

## **Features**

- · Catalina Spas Tuff Cover
- · Digital Controls
- Balboa WaveTEC 254 UV Sanitizer
- Clear View H-100 Ozone Sanitation System
- LED Backlit Magnetic Pillows
- SynthaWood™ Skirting
- Eternitree™ Forever Frame
- · Circulation Pump
- Formed Cascading LED Backlit Hydrofalls
- Custom Crystal LED Backlit Jets
- LED Backlit Cup Holders
- LED Backlit Controls
- · Proudly Made in the USA!
- Catalina Luxury comes with the industry's only 24/7 technical support!