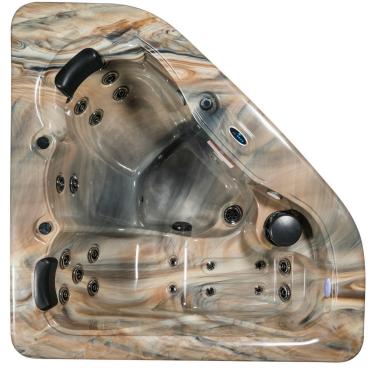

# G-2000 Tranquility Series 3 Person Spa

# **Specifications**

- (1) 6 BHP Pump
- 26 Alpha Series Jets
- Dry Weight: 400 lbs
- Filled Weight: 2277 lbs
- Capacity: 225 Gallons
- Hardwired Electrical, 230 V 50 A

# **Features**

- Bluetooth Waterproof Audio with built-in speakers & subwoofer
- Waterfall
- Perimeter Lighting
- Full Foam Insulation
- Neck, Shoulder, Calf and Foot Jets
- Balboa Systems Spa Controller
- Comfort Cushion Headrest
- User Friendly System Controls Topside
- Multi-Layered Fiberglass Reinforcement
- Factory Installed Ozonator
- Plumbed using 100% Anti-Fungicide tubing to prevent nasty bacteria back-up in plumbing lines resulting in cleaner water and less chemical use
- Proudly Made in the U.S.A.