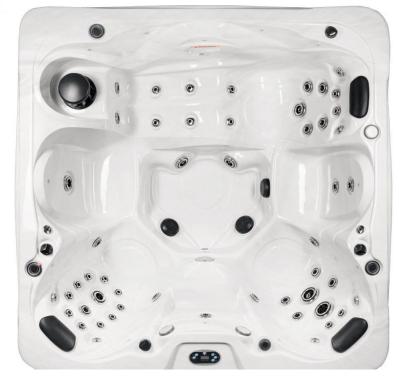

# G-6 Tranquility Series 6 Person Spa

## **Dimensions**

84" x 84" x 34"

# **Specifications**

- (2) 6 BHP Pumps
- 51 Black & Chrome Alpha Series Jets
- Dry Weight: 875 lbs
- Filled Weight: 3794 lbs
- Capacity: 350 Gallons
- Hardwired Electrical, 230 V 50 A

#### **Features**

- Premium Multi Color Light Package
  - Perimeter, Underwater, Fountains, & Cup Holders
- Bluetooth Waterproof Audio with built-in speakers & subwoofer
- Waterfall
- · Perimeter Lighting
- · Full Foam Insulation
- Neck, Shoulder, Calf and Foot Jets
- Balboa Systems Spa Controller
- · Comfort Cushion Headrest
- User Friendly System Controls Topside
- Multi-Layered Fiberglass Reinforcement
- Factory Installed Ozonator
- Plumbed using 100% Anti-Fungicide tubing to prevent nasty bacteria back-up in plumbing lines resulting in cleaner water and less chemical use
- Proudly Made in the U.S.A.