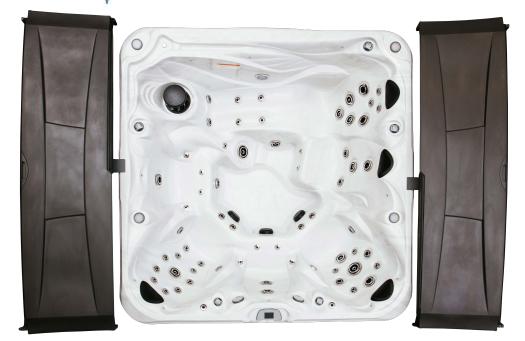

# G-8000 Tranquility Series 6 Person Spa

# **Dimensions** 91" x 91" x 36.5"

#### **Specifications**

- (2) 6 BHP Pumps
- 62 Total Jets
- Dry Weight: 1150 lbs
- Capacity: 425 Gallons
- Hardwired Electrical, 230 V 50 A

# Features

- Tuff Top Spa Cover
- Premium Multi Color Light Package
  - Perimeter, Underwater, Fountains, Controls, Cabinet Accents, & Cup Holders
- Bluetooth Waterproof Audio with built-in speakers & subwoofer
- Waterfall
- Perimeter Lighting
- Full Foam Insulation
- Neck, Shoulder, Calf and Foot Jets
- Balboa Touchscreen Spa Controls
- Comfort Cushion Headrests
- Multi-Layered Fiberglass Reinforcement
- Factory Installed Ozonator
- Plumbed using 100% Anti-Fungicide tubing to prevent nasty bacteria back-up in plumbing lines resulting in cleaner water and less chemical use
- Proudly Made in the U.S.A.