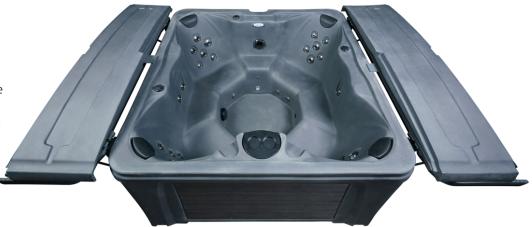

# TT-450 Seven Person Spa

### **Specifications**

- (1) 2HP Pump
- 27 Stainless Jets
- Dry Weight: 475 lbs
- Filled Weight: 3400 lbs
- Capacity: 350 gallons
- 115V 20A Dedicated plug or 220V Hardwired

MSRP \$12.995

#### **Features**

- Tuff Top Hard Cover
- Multi-Colored Underwater Mood Light
- 27 Stainless Jets
- · Balboa Controls
- Factory Installed Ozonator
- Choice of 1kW heater (plug-in) or 4kW heater (220V Hardwired)
- HeatFlow<sup>™</sup> Manifolds
- Plumbed using 100% anti-fungicide tubing to prevent nasty bacteria back-up in plumbing lines resulting in cleaner water and less chemical use
- Proudly Made In The USA