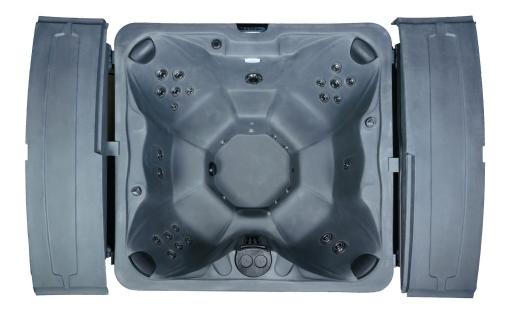

# TT-450 Seven Person Spa

### **Specifications**

- (1) 2HP Pump
- 27 Stainless Jets
- Dry Weight: 475 lbs
- Filled Weight: 3400 lbs
- Capacity: 350 gallons
- 115V 20A Dedicated plug or 220V Hardwired

MSRP \$12.995

#### **Features**

- Tuff Top Hard Cover
- Multi-Colored Underwater Mood Light
- 27 Stainless Jets
- · Balboa Controls
- Factory Installed Ozonator
- Choice of 1kW heater (plug-in) or 4kW heater (220V Hardwired)
- HeatFlow<sup>™</sup> Manifolds
- Plumbed using 100% anti-fungicide tubing to prevent nasty bacteria back-up in plumbing lines resulting in cleaner water and less chemical use
- Proudly Made In The USA