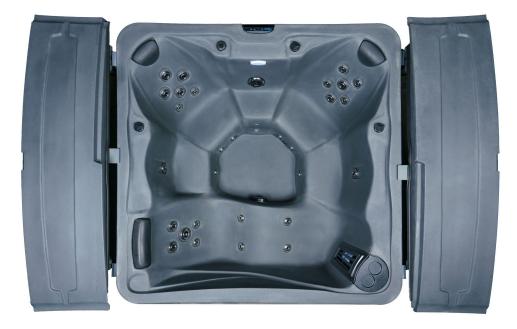

# TT-650 Five Person Spa

### **Specifications**

- (1) 2HP Pump
- 29 Stainless Jets
- Dry Weight: 450 lbs
- Filled Weight: 2950 lbs
- Capacity: 300 gallons
- 115V 20A Dedicated plug or 220V Hardwired

MSRP \$11.995

#### **Features**

- · Tuff Top Hard Cover
- · Multi-Colored Underwater Mood Light
- 29 Stainless Jets
- Balboa Controls
- · Factory Installed Ozonator
- Choice of 1kW heater (plug-in) or 4kW heater (220V Hardwired)
- HeatFlow™ Manifolds
- Plumbed using 100% anti-fungicide tubing to prevent nasty bacteria backup in plumbing lines resulting in cleaner water and less chemical use
- Proudly Made In The USA