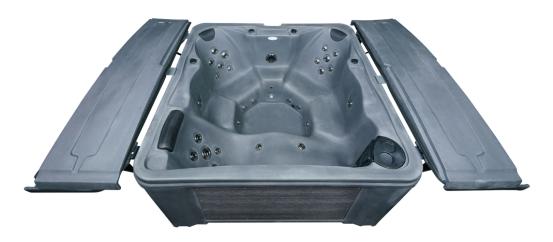

# TT-650 Five Person Spa

### **Specifications**

- (1) 2HP Pump
- 29 Stainless Jets
- Dry Weight: 450 lbs
- Filled Weight: 2950 lbs
- Capacity: 300 gallons
- 115V 20A Dedicated plug or 220V Hardwired

MSRP \$11.995

#### **Features**

- · Tuff Top Hard Cover
- · Multi-Colored Underwater Mood Light
- 29 Stainless Jets
- Balboa Controls
- · Factory Installed Ozonator
- Choice of 1kW heater (plug-in) or 4kW heater (220V Hardwired)
- HeatFlow™ Manifolds
- Plumbed using 100% anti-fungicide tubing to prevent nasty bacteria backup in plumbing lines resulting in cleaner water and less chemical use
- Proudly Made In The USA