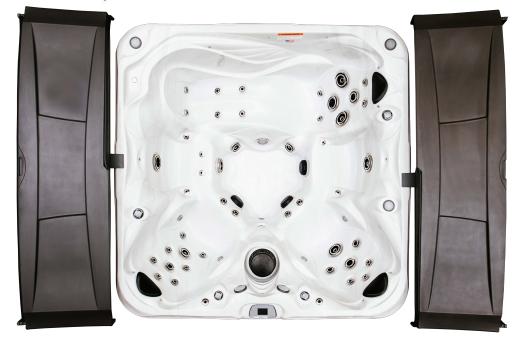

# G-5000 Tranquility Series 5 Person Spa

#### **Dimensions**

84" x 84" x 36.5"

### **Specifications**

- (2) 6 BHP Pumps
- 49 Total Jets
- Dry Weight: 1025 lbs
- Capacity: 350 Gallons
- · Hardwired Electrical, 230 V 50 A

MSRP \$14.999

#### **Features**

- · Tuff Top Spa Cover
- · Premium Multi Color Light Package
  - Perimeter, Underwater, Fountains,
     Controls, Cabinet Accents, & Cup Holders
- Bluetooth Waterproof Audio with built-in speakers & subwoofer
- Waterfall
- · Perimeter Lighting
- · Full Foam Insulation
- · Neck, Shoulder, Calf and Foot Jets
- · Balboa Touchscreen Spa Controls
- · Comfort Cushion Headrests
- · Multi-Layered Fiberglass Reinforcement
- Factory Installed Ozonator
- Plumbed using 100% Anti-Fungicide tubing to prevent nasty bacteria back-up in plumbing lines resulting in cleaner water and less chemical use
- Proudly Made in the U.S.A.